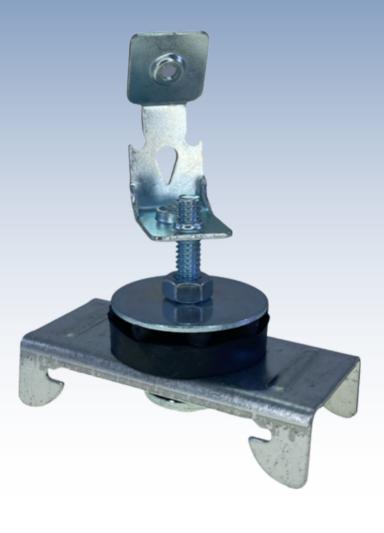

PAC International, LLC. World Class Noise Control Solutions Canby, OR – Las Vegas, NV 866-774-2100 info@pac-intl.com www.pacinternationalllc.com

**RSIC-1 ADM** 

PAC's RSIC-1 ADM is the perfect solution for areas where you need high levels of sound isolation but space is at a premium. It can be shot into the bottom of concrete slabs and composite decks for quick and easy installation. The RSIC-1 ADM can be installed with plenum depths as small as 2-3/4". It's a great alternative to springs for condominiums, gyms, amenity spaces, generator rooms, and retail spaces below living units.

## **RSIC-1 ADM**

Maximum acoustical performance with minimum ceiling drop