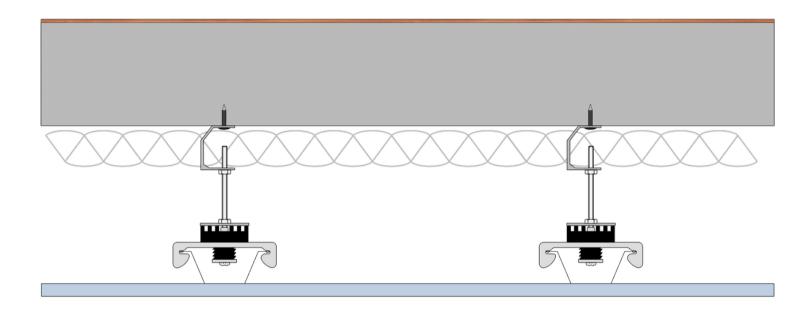

PAC International, LLC. World Class Noise Control Solutions Canby, OR – Las Vegas, NV 866-774-2100 info@pac-intl.com www.pacinternationalllc.com

**RSIC-1 ADM** 

PAC's RSIC-1 ADM is the perfect solution for areas where you need high levels of sound isolation but space is at a premium. It can be shot into the bottom of concrete slabs and composite decks for quick and easy installation. The RSIC-1 ADM can be installed with plenum depths as small as 2-3/4". It's a great alternative to springs for condominiums, gyms, amenity spaces, generator rooms, and retail spaces below living units.